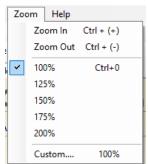

## Zoom

Zoom is available throughout the system to enlarge the text within Caselle.

• To activate the zoom option, click on the zoom menu at the top and select the zoom percentage or use ctr + or ctrl – to zoom in and out.