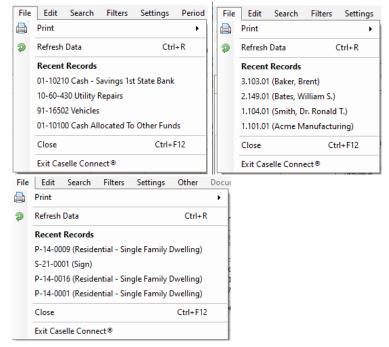

- o If you need to get back to Today's date quickly, click the Today box on the Calendar.
- On a date field on a screen with a gray background, the + and keys can be used to go forward
   (+) or backward (-) one day at a time.
- Recent Records
  - From most Inquiry screens, click on the File Menu the last 10 records accessed will be listed under Recent Records. You can click on the record you wish to return to.