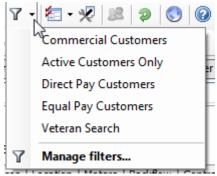

- Can set the defaults for Item description, GL account, Department, Terms, Shipping address, Sales tax rate, and Description history.
- Inquiry Filters
  - You have the ability to filter the list of vendors or customers that appear in Vendor Inquiry or Customer Inquiry. Follow this example to create a filter that only shows active customers in Customer Inquiry:
    - In Customer Inquiry, click on the down arrow next to the Filter button on the toolbar.

- Click on Manage filters...
- Click the Add a new filter button.

- Enter a Filter name:.
- Click the Save this filter checkbox.
- Also, click on Set as default if you want this filter to default every time you enter Customer Inquiry.
- Double-click on Column