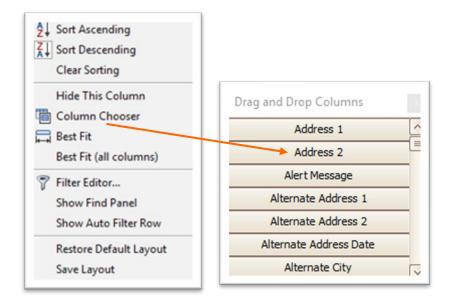

•

- Right click on the header > Select Column Chooser from the menu
   Available fields depend on the quick search that was selected
  - Available fields depend on the quick search that was selected. Example, select Address 1 from the Column Chooser. If the utility uses the Address
  - 1 for additional names, they can now search for the additional names.